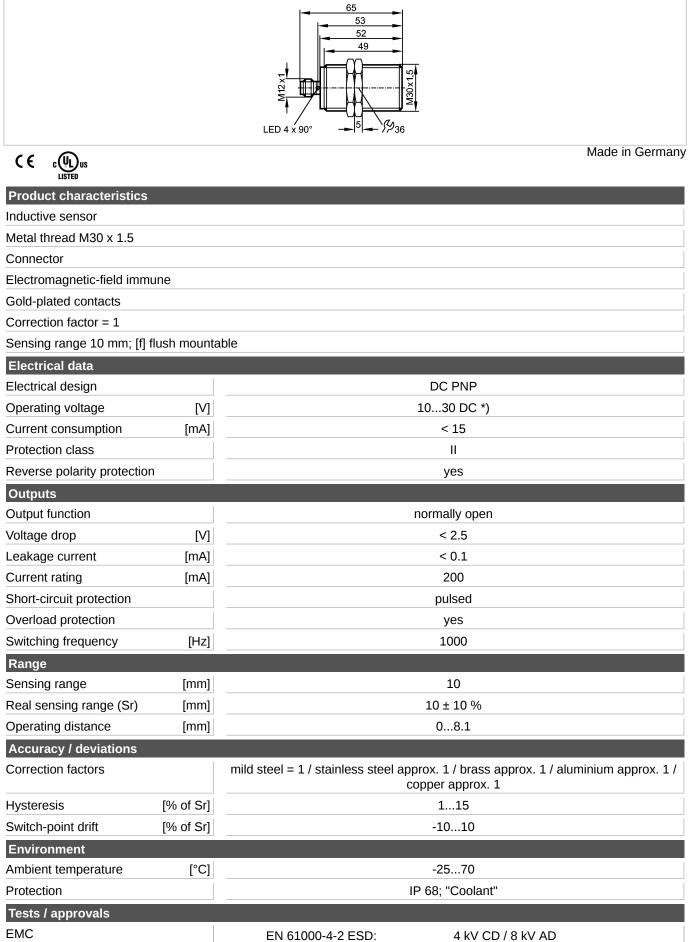

## Inductive sensors

|                                                                                                                                                             |         | EN 61000-4-4 Burst:<br>EN 61000-4-5 Surge:<br>EN 61000-4-6 HF conducted:<br>EN 55011: | 2 kV<br>0.5 kV (line to line, Ri: 20hm)<br>10 V (0.1580 MHz)<br>class B |
|-------------------------------------------------------------------------------------------------------------------------------------------------------------|---------|---------------------------------------------------------------------------------------|-------------------------------------------------------------------------|
| MTTF                                                                                                                                                        | [Years] | 1912                                                                                  |                                                                         |
| Mechanical data                                                                                                                                             |         |                                                                                       |                                                                         |
| Mounting                                                                                                                                                    |         | flush mountable                                                                       |                                                                         |
| Housing materials                                                                                                                                           |         | stainless steel (316L); active face: LCP                                              |                                                                         |
| Weight                                                                                                                                                      | [kg]    | 0.125                                                                                 |                                                                         |
| Displays / operating eleme                                                                                                                                  | ents    |                                                                                       |                                                                         |
| Output status indication                                                                                                                                    | LED     | yellow (4 x 90°)                                                                      |                                                                         |
| Electrical connection                                                                                                                                       |         |                                                                                       |                                                                         |
| Connection                                                                                                                                                  |         | M12 connector; Gold-plated contacts                                                   |                                                                         |
| Wiring<br><sup>2</sup><br><sup>3</sup><br><sup>4</sup>                                                                                                      |         |                                                                                       |                                                                         |
| Accessories                                                                                                                                                 |         |                                                                                       |                                                                         |
| Accessories (included)                                                                                                                                      |         | 2 lock nuts                                                                           |                                                                         |
| Remarks                                                                                                                                                     |         |                                                                                       |                                                                         |
| Remarks                                                                                                                                                     |         | *) cULus - Class 2 source required                                                    |                                                                         |
| Pack quantity                                                                                                                                               | [piece] | 1                                                                                     |                                                                         |
| ifm electronic gmbh • Friedrichstraße 1 • 45128 Essen — We reserve the right to make technical alterations without prior notice. — GB — IIC218 — 06.01.2005 |         |                                                                                       |                                                                         |