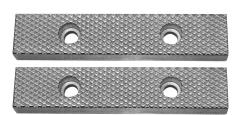

## **Kennedy JAWS TO SUIT 200mm ENGINEERS VICE (PR)**

Precision machined replacement Jaws (Pairs) for Kennedy engineers vices.

| Specifications | Details                       |
|----------------|-------------------------------|
| Brand          | Kennedy                       |
| For Use With   | KEN4450280GTSK KEN4450300GTSK |
| Jaw Dimensions | 200mm x 28mm mm               |
| Jaw Height     | 28 mm                         |
| Jaw Width      | 200 mm                        |
| Vice Type      | Fixed Jaw                     |