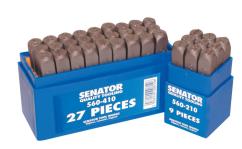

## **Senator 6.0mm (SET OF 9) FIGURE PUNCHES**

Standard quality, with strength up to 800N/mm2. Hardness at the engraving: 58 - 60HRC. Type of characters according to DIN 1451.

| Specifications         | Details                            |
|------------------------|------------------------------------|
| Brand                  | Senator                            |
| Overall Length         | 75 mm                              |
| Includes               | Numbers: 0, 1, 2, 3, 4, 5, 6, 7, 8 |
| Material               | Carbon Steel                       |
| Standards Met          | DIN 1451                           |
| Finish                 | Nickel Plated                      |
| Set Description        | Numbers 0 to 9                     |
| Character Description  | N/A                                |
| Stamp Type             | Hand Stamp                         |
| Impression Letter Type | Standard                           |
| Maximum Strength       | 800 mm                             |