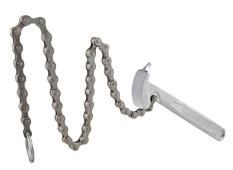

## Kennedy-Pro CHAIN WRENCH 60-140mm CAPACITY

Used for gripping round and irregular shaped items, tubes and piping. Ideal for oil filters, hot radiator caps and hub caps

| Specifications   | Details        |
|------------------|----------------|
| SKU              | KEN5829520GTSK |
| Туре             | Chain Wrench   |
| Number Of Pieces | 1              |
| Finish/Coating   | Chrome-plated  |
| Turning Method   | Hand Swivel    |
| Capacity         | 60 - 140 mm    |
| Chain Length     | 500 mm         |
| Chain Material   | Steel          |
| Brand            | Kennedy-Pro    |