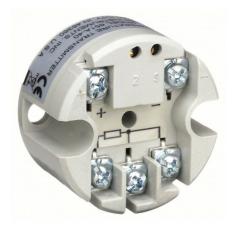

## DWYER Temperature Transducer | Range 32 to 392 Degrees F | 10 to 32V DC, 651 | Pt100 RTD, 4 to 20mA DC | Screw Terminals,

These tiny transmitters mount inside of a typical probehead housing. They monitor temperature changes and send information to a remote monitoring display, control panel, or control room via an attached RTD or thermocouple. They are frequently used in industrial processes where a smaller device is needed.

| Specifications      | Details                  |
|---------------------|--------------------------|
| Range               | 32 to 392 Degrees F      |
| Power Supply        | 10 to 32V DC             |
| Accuracy            | ±0.2°C plus 0.2% reading |
| Storage Temperature | 160°F (70°C)             |