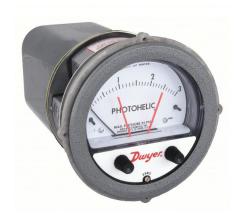

## DWYER Differential Pressure Gauge & Switch | Range 0 to 3 in wc | 1/8 in NPT Female | Single-Side, DPDT,

These gauges measure the positive or negative differential pressure of air and compatible gases and are utilised in applications with lower total static system pressure. These gauges—also known as differential pressure switches—measure and control the static pressure—either negative or positive—of air and compatible gases, enabling monitoring and switching to be carried out by a single instrument. Air conditioning, lab exhaust systems, clean rooms, and glove boxes are examples of typical applications.

| Specifications   | Details      |
|------------------|--------------|
| Туре             | NPT          |
| Casing material: | Plastic      |
| Connection Size  | 1/8"         |
| Dial Size        | <b>4</b> â□□ |
| Pressure Range   | 0 to 3 in wc |
| Accuracy         | ±2.00%       |