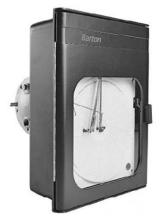

## **Barton Single Pen Pressure Recorder, Model** 242E, Pressure Range: 0-5000 Psi, Battery Driven Chart Drive: 11 Selectable Speeds

Model 242E - The BARTON 242E is a 12 chart temperature and pressure recorder offered in one- to four-pen configurations1st Pen: RedPressure Range: 0-5000 PsiPressure Element: 316SSBattery Driven Chart Drive: 11 Selectable Speeds2 $\tilde{A}$ - $\hat{A}$ : $\hat{A}$ !/2 Pipe Mount

| Specifications | Details                                          |
|----------------|--------------------------------------------------|
| Clock          | Battery Driven Chart Drive: 11 Selectable Speeds |
| Туре           | Pressure                                         |
| Pressure Range | 0-5000 Psi                                       |
| No. of Pens    | Single                                           |
| Brand          | Barton                                           |