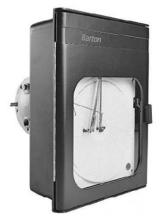

## Barton Single Pen Pressure Recorder, Model 242E, Pressure Range: 0-7500 Psi, Mechanical Chart Drive: 24 HRs/7 Days

Model 242E - The BARTON 242E is a 12 chart temperature and pressure recorder offered in one- to four-pen configurations.1st Pen: RedPressure Range: 0-7500 Psi Pressure Element: 316SSMechanical Chart Drive: 24 HRs/7 Days2Ã<sup>-</sup>¿Â½ Pipe Mount

| Specifications | Details                               |
|----------------|---------------------------------------|
| Brand          | Barton                                |
| Туре           | Pressure                              |
| Pressure Range | 0-7500 Psi                            |
| No. of Pens    | Single                                |
| Clock          | Mechanical Chart Drive: 24 HRs/7 Days |